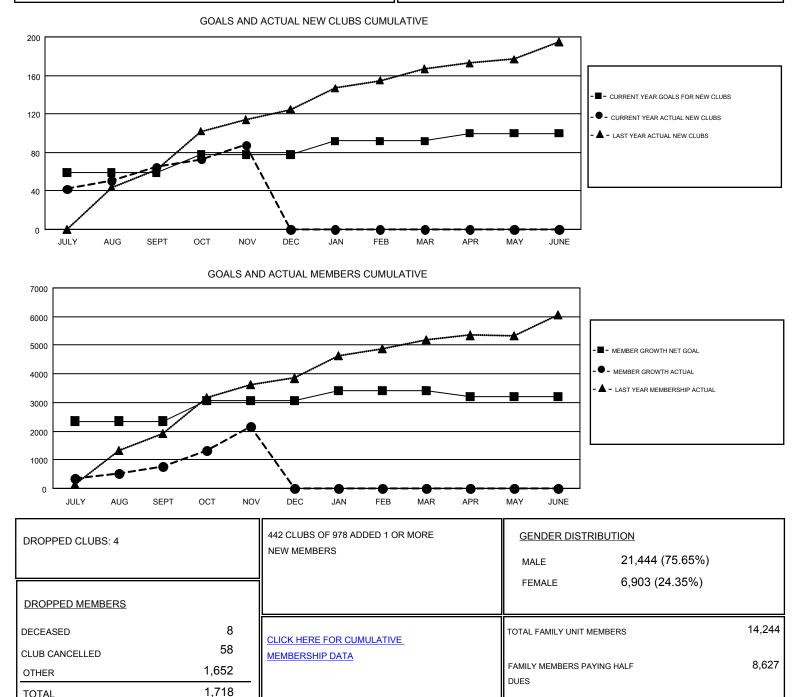

## **KHAGENDRA SITAULA** GMT

| GI | MТ | CA | 6 |
|----|----|----|---|

| Clubs<br>RESULTS FOR 2017-2018 |    |    |   | Members<br>RESULTS FOR 2017-2018 |       |       |       |
|--------------------------------|----|----|---|----------------------------------|-------|-------|-------|
|                                |    |    |   |                                  |       |       |       |
| JULY/AUG/SEPT                  | 59 | 65 | 4 | JULY/AUG/SEPT                    | 2,350 | 2,186 | 1,364 |
| OCT/NOV/DEC                    | 19 | 23 | 0 | OCT/NOV/DEC                      | 701   | 1,785 | 355   |
| JAN/FEB/MAR                    | 14 | 0  | 0 | JAN/FEB/MAR                      | 370   | 0     | 0     |
| APR/MAY/JUNE                   | 8  | 0  | 0 | APR/MAY/JUNE                     | -203  | 0     | 0     |